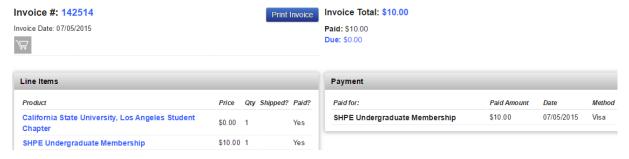

- 6. Fill out required information and process your payment online
- 7. Print a copy of your invoice from the SHPEConnect website

8. Submit your invoice with the completed "SHESS Membership Application" during any SHESS Speaker Series (Meeting), or scan your invoice and the completed "SHESS Membership Application" then email it to SHESSCALSTATELA @GMAIL.COM