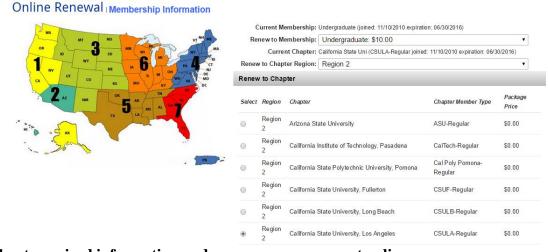

## **HOW TO JOIN:**

- 1. Fill out "SHESS Membership Application"
- 2. Go to <u>WWW.SHPECONNECT.ORG</u>
- 3. Sign In or Create an Account on the SHPEConnect website
- 4. Click on the "JOIN/RENEW MEMBERSHIP" Tab
- 5. Join/Renew Membership: California State University, Los Angeles (CSULA) Region 2

- 6. Fill out required information and process your payment online
- 7. Print a copy of your invoice from the SHPEConnect website

8. Submit your invoice with the completed "SHESS Membership Application" during any SHESS Speaker Series (Meeting), or scan your invoice and the completed "SHESS Membership Application" then email it to SHESSCALSTATELA @GMAIL.COM